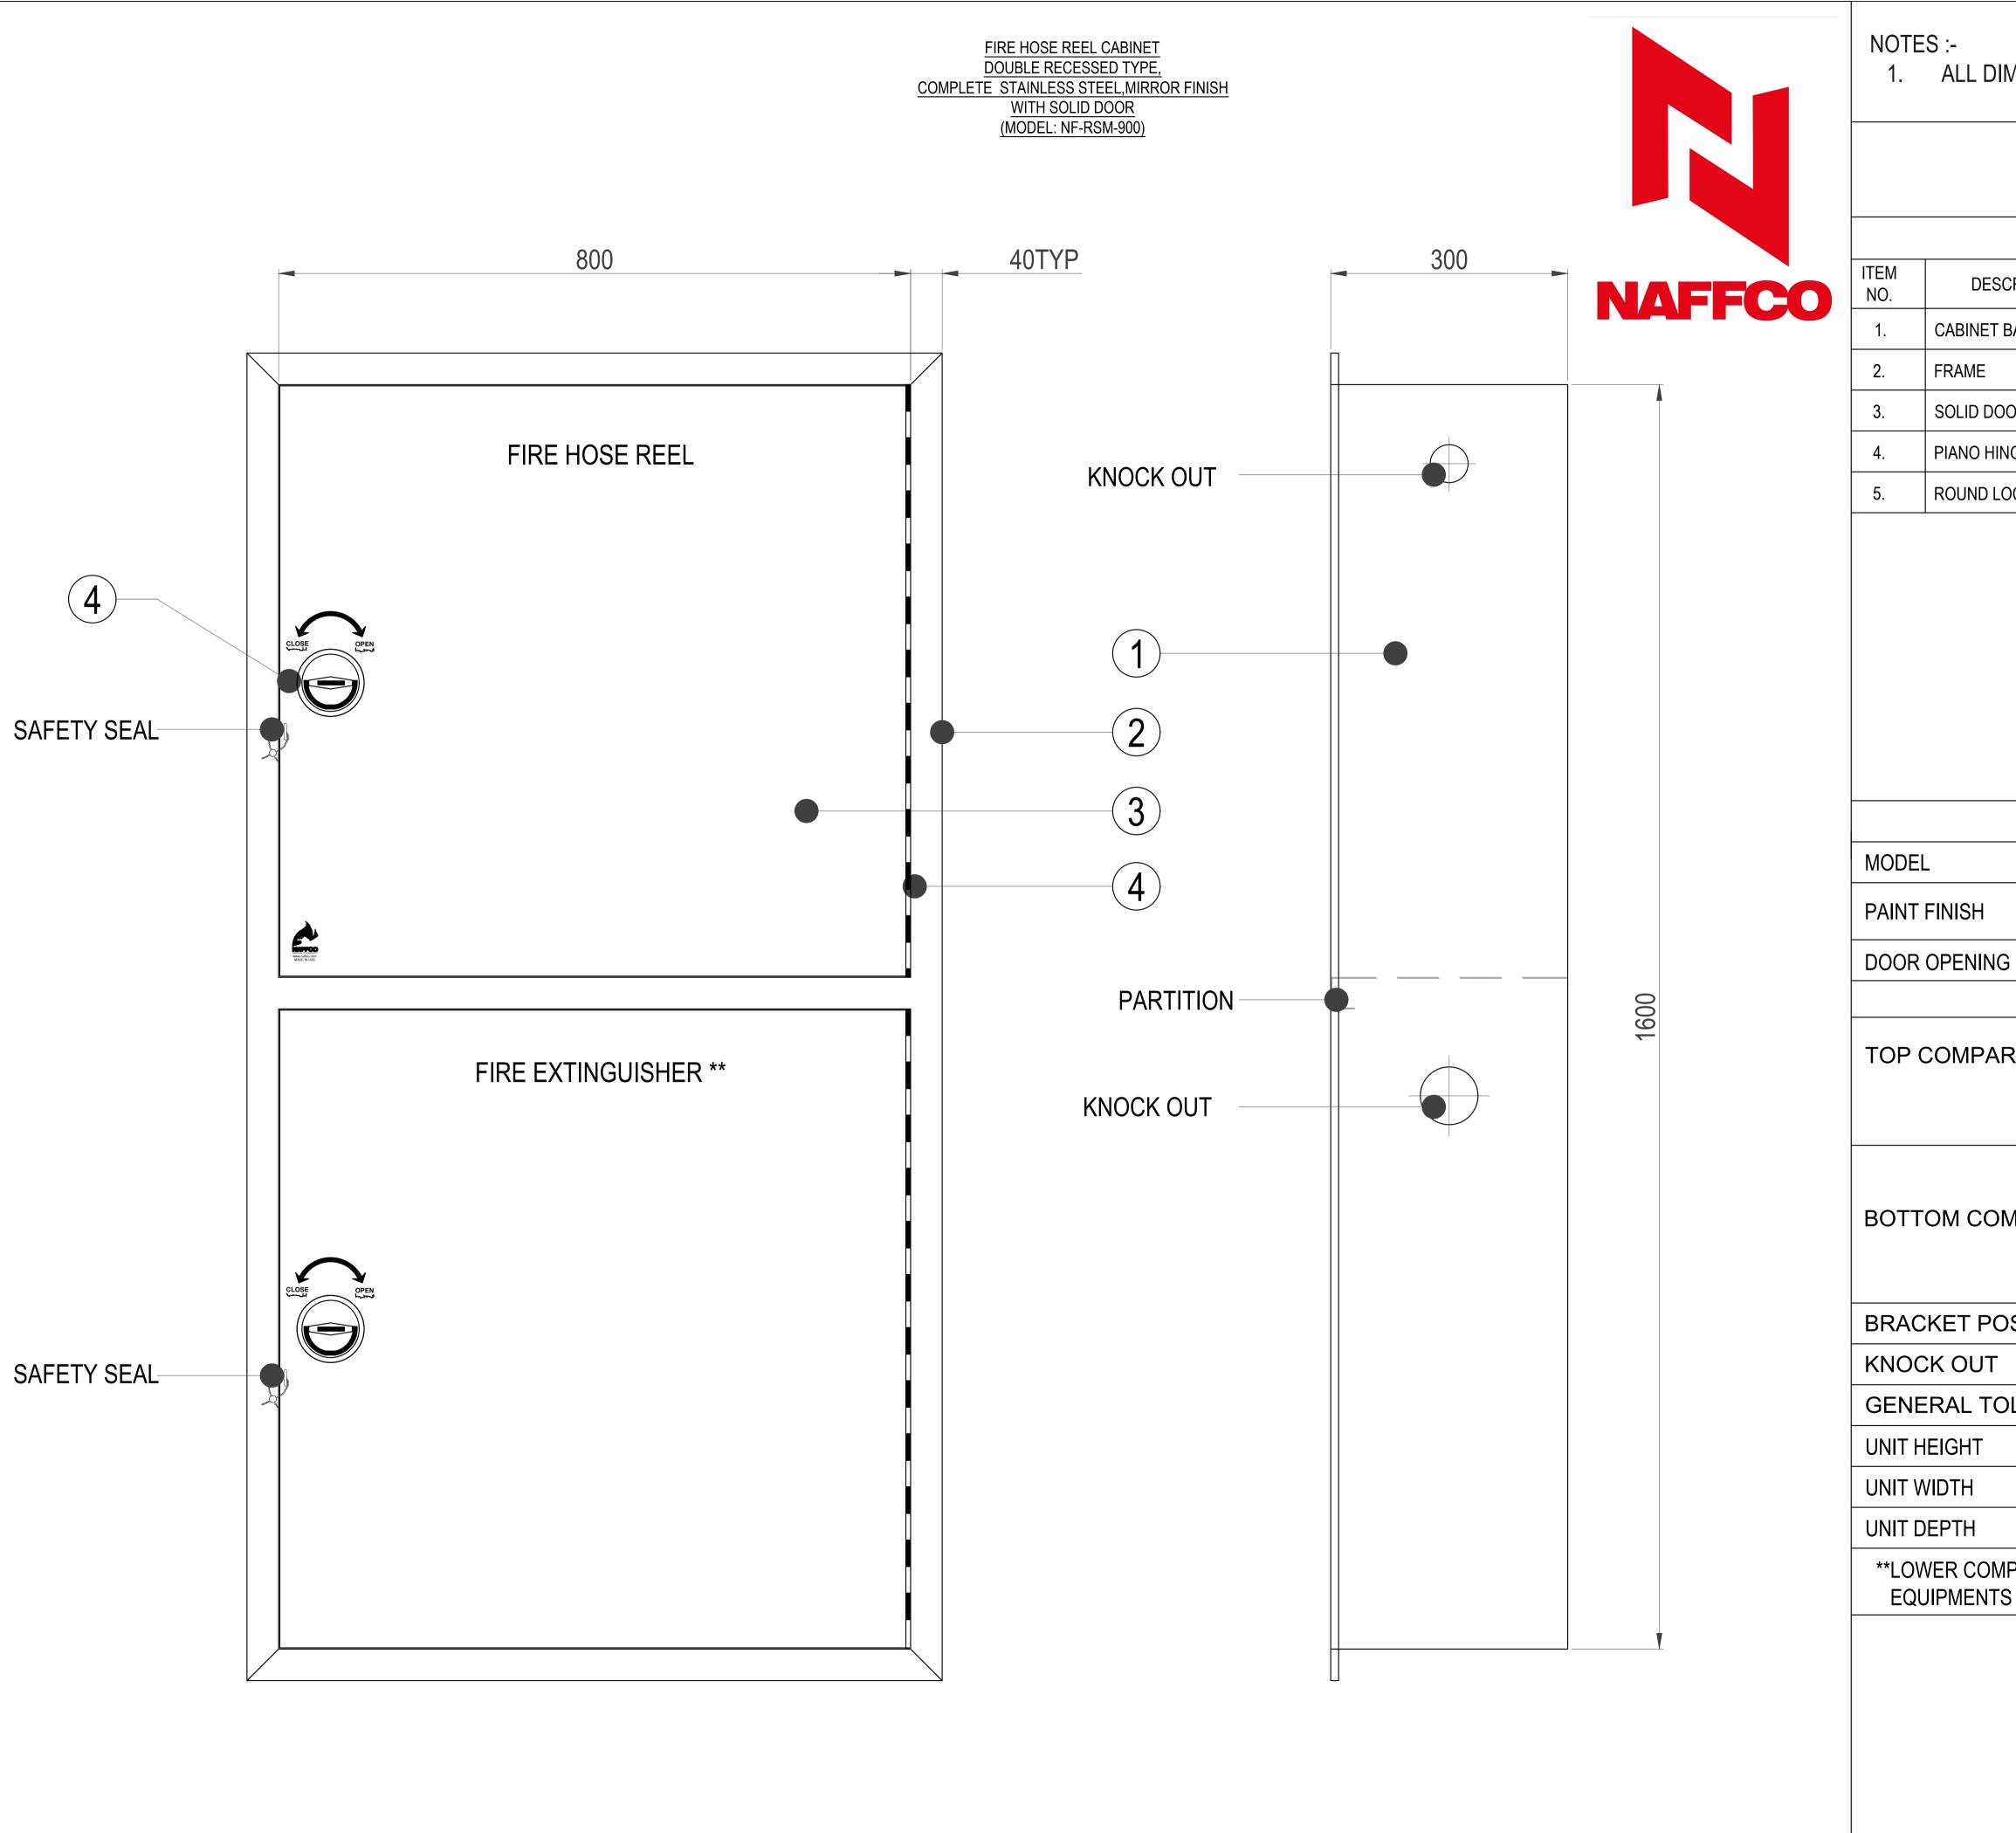

## ALL DIMENSIONS ARE IN mm. UNLESS OTHERWISE SPECIFIED

| BILL OF MATERIALS |                                        |      |
|-------------------|----------------------------------------|------|
| SCRIPTION         | MATERIAL                               | QTY. |
| F BACK BOX        | 1.2mm STAINLESS STEEL<br>MIRROR FINISH | 1    |
|                   | 1.2mm STAINLESS STEEL<br>MIRROR FINISH | 2    |
| OOR               | 1.2mm STAINLESS STEEL<br>MIRROR FINISH | 2    |
| INGES             | STAINLESS STEEL                        | 3    |
| LOCK              | ALLOY STEEL                            | 2    |
|                   |                                        |      |

| SPECIFICATIONS                                                          |                                                                                                                              |  |
|-------------------------------------------------------------------------|------------------------------------------------------------------------------------------------------------------------------|--|
|                                                                         | NF RSM 900                                                                                                                   |  |
|                                                                         | STAINLESS STEEL MIRROR FINISH                                                                                                |  |
| G                                                                       | RIGHT OR LEFT                                                                                                                |  |
| CABINET TO ACCOMMODATE                                                  |                                                                                                                              |  |
| RTMENT                                                                  | 1"x30Mtr. OR 3/4"x30Mtr.<br>CABINET MOUNTED /<br>WALL MOUNTED<br>FIRE HOSE REEL                                              |  |
| MPARTMENT                                                               | 5Kg. CO2 EXTINGUISHER,<br>6Kg. DCP EXTINGUISHER<br>2.5" LANDING VALVE OR<br>1.5"x 30Mtr HOSE RACK /<br>2.5"x30Mtr. HOSE RACK |  |
| OSITION                                                                 | RIGHT OR LEFT                                                                                                                |  |
|                                                                         | AS PER INLET LINE                                                                                                            |  |
| OLERANCE                                                                | ±5MM                                                                                                                         |  |
|                                                                         | 1600MM                                                                                                                       |  |
|                                                                         | 800MM                                                                                                                        |  |
|                                                                         | 300MM                                                                                                                        |  |
| MPARTMENT PRINTING WILL CHANGE ACCORDING TO THE<br>S TO BE ACCOMMODATED |                                                                                                                              |  |
|                                                                         |                                                                                                                              |  |